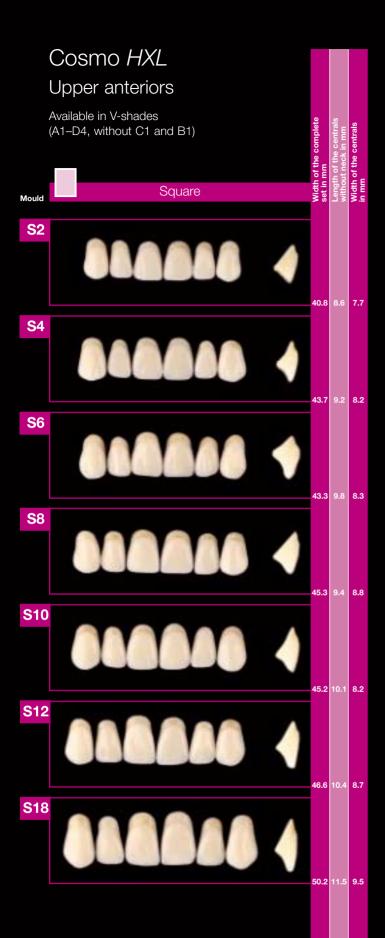

All Cosmo *HXL* teeth are available in the most popular V-shades. This shade selection is simplified, too. The comprehensive mould variety helps to minimize the tooth stock without loosing the flexibility to fulfill every prosthetic case.

#### **Combination Table**

| Cosmo <i>HXL</i><br>Upper Anteriors | Cosmo <i>HXL</i><br>Lower Anteriors | Cosmo HXL<br>Posteriors |
|-------------------------------------|-------------------------------------|-------------------------|
| T2                                  | L1/L3                               | 91                      |
| T4                                  | L1/L3                               | 91/92                   |
| T6                                  | L3/L5                               | 91/93                   |
| Т8                                  | L5/L7                               | 92/93                   |
| T10                                 | L5/L7                               | 92/93                   |
| T12                                 | L5/L7                               | 92/93                   |
| T14                                 | L7/L9                               | 92/93                   |
| T16                                 | L7/L9                               | 93/94                   |
| T18                                 | L7/L9                               | 93/94                   |
| T20                                 | L9/L11/L13                          | 94/95                   |
| T22                                 | L13                                 | 95                      |
| R2                                  | L1                                  | 91                      |
| R4                                  | L5                                  | 92/93                   |
| R6                                  | L5/L7                               | 92/93                   |
| R8                                  | L7                                  | 92                      |
| S2                                  | L1/L3                               | 91                      |
| S4                                  | L3/L5                               | 91/93                   |
| S6                                  | L3/L5                               | 93                      |
| S8                                  | L7                                  | 93                      |
| S10                                 | L7                                  | 93                      |
| S12                                 | L7                                  | 93                      |
| S18                                 | L11/L13                             | 95                      |