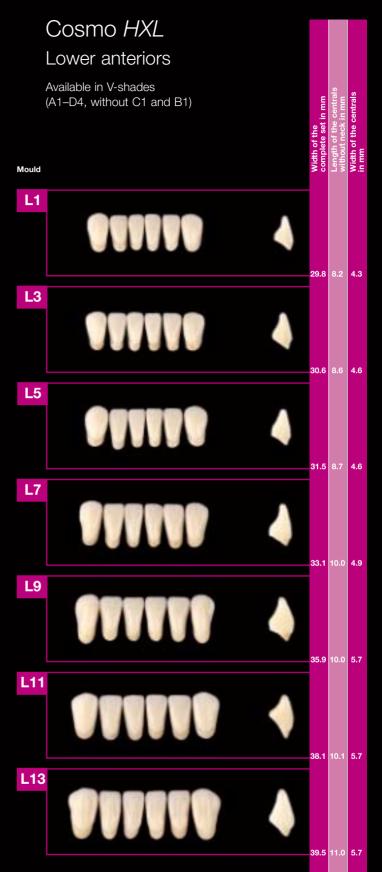

All Cosmo *HXL* teeth are available in the most popular V-shades. This shade selection is simplified, too. The comprehensive mould variety helps to minimize the tooth stock without loosing the flexibility to fulfill every prosthetic case.

#### **Combination Table**

| Cosmo <i>HXL</i><br>Upper Anteriors | Cosmo <i>HXL</i><br>Lower Anteriors | Cosmo HXL<br>Posteriors |
|-------------------------------------|-------------------------------------|-------------------------|
| T2                                  | L1/L3                               | 91                      |
| T4                                  | L1/L3                               | 91/92                   |
| T6                                  | L3/L5                               | 91/93                   |
| Т8                                  | L5/L7                               | 92/93                   |
| T10                                 | L5/L7                               | 92/93                   |
| T12                                 | L5/L7                               | 92/93                   |
| T14                                 | L7/L9                               | 92/93                   |
| T16                                 | L7/L9                               | 93/94                   |
| T18                                 | L7/L9                               | 93/94                   |
| T20                                 | L9/L11/L13                          | 94/95                   |
| T22                                 | L13                                 | 95                      |
| R2                                  | L1                                  | 91                      |
| R4                                  | L5                                  | 92/93                   |
| R6                                  | L5/L7                               | 92/93                   |
| R8                                  | L7                                  | 92                      |
| S2                                  | L1/L3                               | 91                      |
| S4                                  | L3/L5                               | 91/93                   |
| S6                                  | L3/L5                               | 93                      |
| S8                                  | L7                                  | 93                      |
| S10                                 | L7                                  | 93                      |
| S12                                 | L7                                  | 93                      |
| S18                                 | L11/L13                             | 95                      |