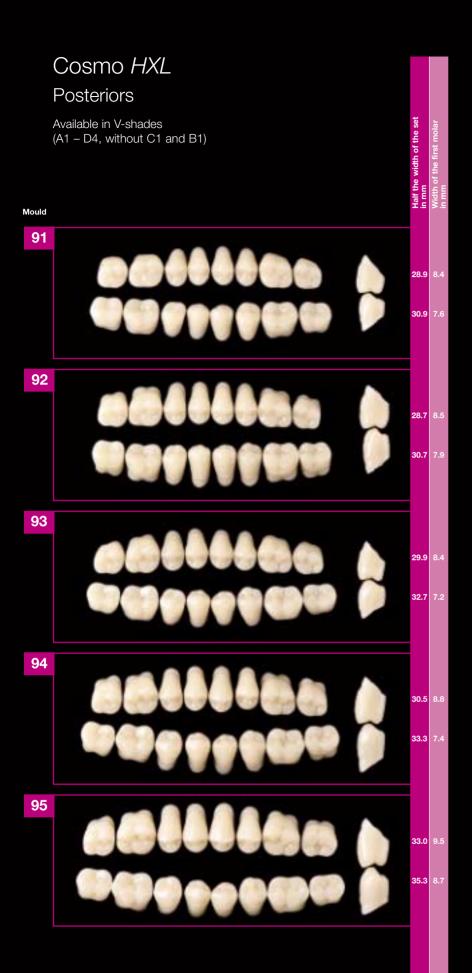

#### **Easy Handling**

The logical mould coding (tapering, round, square) makes the shape selection easier and more convenient. Moreover Cosmo *HXL* posteriors are easy to set-up due to their reduced cusp angle of 20°.

All Cosmo *HXL* teeth are available in the most popular V-shades. This shade selection is simplified, too. The comprehensive mould variety helps to minimize the tooth stock without loosing the flexibility to fulfill every prosthetic case.

#### **Combination Table**

| Cosmo <i>HXL</i><br>Upper Anteriors | Cosmo <i>HXL</i><br>Lower Anteriors | Cosmo HXL<br>Posteriors |
|-------------------------------------|-------------------------------------|-------------------------|
| T2                                  | L1/L3                               | 91                      |
| T4                                  | L1/L3                               | 91/92                   |
| T6                                  | L3/L5                               | 91/93                   |
| Т8                                  | L5/L7                               | 92/93                   |
| T10                                 | L5/L7                               | 92/93                   |
| T12                                 | L5/L7                               | 92/93                   |
| T14                                 | L7/L9                               | 92/93                   |
| T16                                 | L7/L9                               | 93/94                   |
| T18                                 | L7/L9                               | 93/94                   |
| T20                                 | L9/L11/L13                          | 94/95                   |
| T22                                 | L13                                 | 95                      |
| R2                                  | L1                                  | 91                      |
| R4                                  | L5                                  | 92/93                   |
| R6                                  | L5/L7                               | 92/93                   |
| R8                                  | L7                                  | 92                      |
| S2                                  | L1/L3                               | 91                      |
| S4                                  | L3/L5                               | 91/93                   |
| S6                                  | L3/L5                               | 93                      |
| S8                                  | L7                                  | 93                      |
| S10                                 | L7                                  | 93                      |
| S12                                 | L7                                  | 93                      |
| S18                                 | L11/L13                             | 95                      |