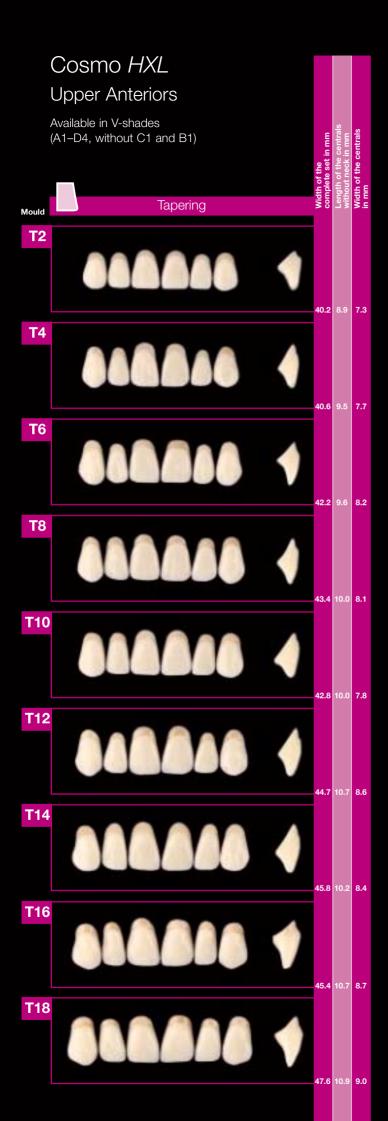

All Cosmo *HXL* teeth are available in the most popular V-shades. This shade selection is simplified, too. The comprehensive mould variety helps to minimize the tooth stock without loosing the flexibility to fulfill every prosthetic case.

#### **Combination Table**

| Cosmo <i>HXL</i><br>Upper Anteriors | Cosmo <i>HXL</i><br>Lower Anteriors | Cosmo HXL<br>Posteriors |
|-------------------------------------|-------------------------------------|-------------------------|
| T2                                  | L1/L3                               | 91                      |
| T4                                  | L1/L3                               | 91/92                   |
| T6                                  | L3/L5                               | 91/93                   |
| Т8                                  | L5/L7                               | 92/93                   |
| T10                                 | L5/L7                               | 92/93                   |
| T12                                 | L5/L7                               | 92/93                   |
| T14                                 | L7/L9                               | 92/93                   |
| T16                                 | L7/L9                               | 93/94                   |
| T18                                 | L7/L9                               | 93/94                   |
| T20                                 | L9/L11/L13                          | 94/95                   |
| T22                                 | L13                                 | 95                      |
| R2                                  | L1                                  | 91                      |
| R4                                  | L5                                  | 92/93                   |
| R6                                  | L5/L7                               | 92/93                   |
| R8                                  | L7                                  | 92                      |
| S2                                  | L1/L3                               | 91                      |
| S4                                  | L3/L5                               | 91/93                   |
| S6                                  | L3/L5                               | 93                      |
| S8                                  | L7                                  | 93                      |
| S10                                 | L7                                  | 93                      |
| S12                                 | L7                                  | 93                      |
| S18                                 | L11/L13                             | 95                      |