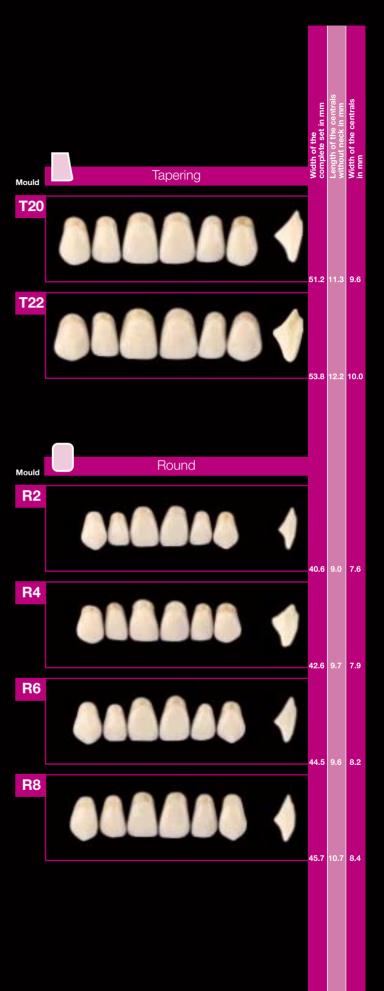

All Cosmo *HXL* teeth are available in the most popular V-shades. This shade selection is simplified, too. The comprehensive mould variety helps to minimize the tooth stock without loosing the flexibility to fulfill every prosthetic case.

#### **Combination Table**

| Cosmo <i>HXL</i><br>Upper Anteriors | Cosmo <i>HXL</i><br>Lower Anteriors | Cosmo HXL<br>Posteriors |
|-------------------------------------|-------------------------------------|-------------------------|
| T2                                  | L1/L3                               | 91                      |
| T4                                  | L1/L3                               | 91/92                   |
| T6                                  | L3/L5                               | 91/93                   |
| Т8                                  | L5/L7                               | 92/93                   |
| T10                                 | L5/L7                               | 92/93                   |
| T12                                 | L5/L7                               | 92/93                   |
| T14                                 | L7/L9                               | 92/93                   |
| T16                                 | L7/L9                               | 93/94                   |
| T18                                 | L7/L9                               | 93/94                   |
| T20                                 | L9/L11/L13                          | 94/95                   |
| T22                                 | L13                                 | 95                      |
| R2                                  | L1                                  | 91                      |
| R4                                  | L5                                  | 92/93                   |
| R6                                  | L5/L7                               | 92/93                   |
| R8                                  | L7                                  | 92                      |
| S2                                  | L1/L3                               | 91                      |
| S4                                  | L3/L5                               | 91/93                   |
| S6                                  | L3/L5                               | 93                      |
| S8                                  | L7                                  | 93                      |
| S10                                 | L7                                  | 93                      |
| S12                                 | L7                                  | 93                      |
| S18                                 | L11/L13                             | 95                      |