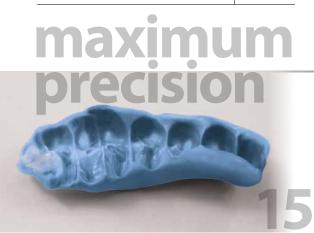

### It can be scanned with optical/laser/tactile systems.

- Easily and safely woarkable thanks to double cartridge system 1:1
- Maximum control during positioning
- Thixotropic
- Imperceptible viscosity for patient
- Exact reproduction of occlusal details (15µm)
- Short setting time
- Minimum dimensional variation
- Undeformable / stable over time
- Easy insertion and removal from the model
- It can be milled