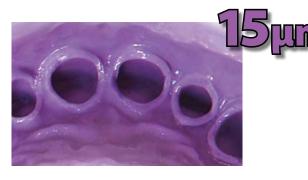

### It can be scanned with optical/laser/tactile systems.

- Easily and safely woarkable thanks to double cartridge system 1:1
- Maximum control during positioning
- Thixotropic
- Imperceptible viscosity for patient
- Exact reproduction of occlusal details (15µm)
- Short setting time
- Minimum dimensional variation
- Undeformable / stable over time
- Easy insertion and removal from the model
- It can be milled