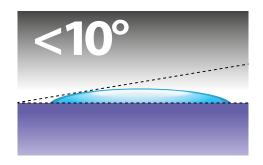

## hydrophilicity & accuracy

With High Hydrophilicity GHENESYL easily adapts to different dental structures and preparation cavities in a moist clinical environment while reproducing fine margins.

The contact angle measurement (wettability index) is less than 10°.