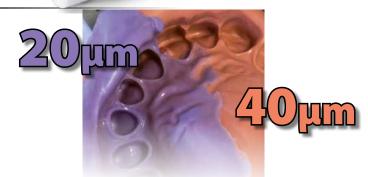

### It can be scanned with optical/laser/tactile systems.

- Easily and safely woarkable thanks to double cartridge system 1:1
- Maximum control during positioning
- Thixotropic
- Imperceptible viscosity for patient
- Exact reproduction of occlusal details (15µm)
- Short setting time
- Minimum dimensional variation
- Undeformable / stable over time
- Easy insertion and removal from the model
- It can be milled

**Ghenesyl Mono** can be used also with Super Light Body / Light Body / Regular Body wash viscosity as support material inside individual impression tray or standard stainless steel impression tray.

- Ideal viscosity for monophase tecnique
- High details definition (15 µm)
- Maximum tixotropicity and hydrophilicity
- Fast in mouth setting time
- High resistance to tear
- High elstic recovery
- · High dimensional stability over time
- Slight mint flavour
- Resistant to aseptic cleaners