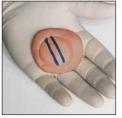

## dental clinic use

GHENESYLE addition curing polyvinylsiloxane silicone

GHENESYL, is the new-generation Type-A silicone (polyvinylsiloxane) that provides, thanks to its characteristics, the highest accuracy in taking dental impressions.

The wide range of hardness and viscosity of the product allows to obtain excellent results using any technique of impression taking.

Ghenesyl is a compound free from cavities and air-bubbles.