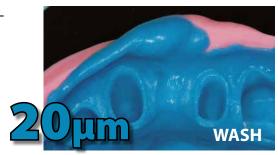

# tixotropicity

GHENESYL is highly tixotropic and stays in place after dispensing. The material flows well under pressure.

GHENESYL accuracy and color contrast between putty and wash help you read details with ease.