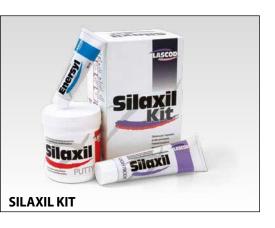

SILAXIL

condensation curing silicone

Thanks to its innovative research laboratory Lascod has launched the latest development of Type C Silicone: SILAXIL.

The viscosity of this silicone has been further improved, reaching the highest level of hydrophilicity, accuracy in terms of details reproduction and the longest dimensional stability.

| MARKET NA       |        | SILAXIL                        |                                                                                                             | SILAXIL ACCESSORIES           |
|-----------------|--------|--------------------------------|-------------------------------------------------------------------------------------------------------------|-------------------------------|
| Silaxii<br>Numi | SLP010 | PUTTY                          | 1 x 900 ml                                                                                                  |                               |
| Siloxil         | SLP050 | LIGHT BODY                     | 1 x 140 ml                                                                                                  | Mixing guide                  |
| Enersyl         | ENS060 | ENERSYL<br>Catalyst            | 1 x 60 ml                                                                                                   | (booklet of 30 pcs)<br>SLP150 |
| Silexil         | SLP201 | SILAXIL KIT NEW                | 1 x 200 ml (putty)<br>+ 1 x 40 ml (light body)<br>+ 1 x 15 ml (catalyst Enersyl)<br>+ 3 pcs of mixing guide |                               |
|                 |        | OKLUREST                       |                                                                                                             |                               |
| S Okturest      | OKR095 | Silicone for bite registration | <b>2 x 50 ml</b> cartridges<br>+ <b>12</b> mixing tips                                                      |                               |