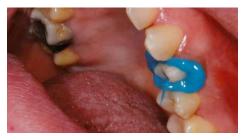

# tixotropicity

GHENESYL is highly tixotropic and stays in place after dispensing. The material flows well under pressure.

GHENESYL accuracy and color contrast between putty and wash help you read details with ease.

### accuracy

Its new viscosity ease mixing, making it free from any porosity. It also allows the detail's reproduction without compressing the mouth tissues. The new purple color allows You to visually verify the perfect mix between Light Body and catalyst. It also enhances the color contrast between the first and second impression (Putty vs Light Body).