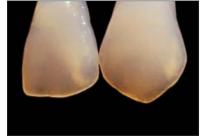

#### Vivid play of colors with VITAVM®9

The objective of any esthetic dental restoration is the reproduction of the fluorescence and opalescence of natural teeth. Like all VITA VM materials, VITA VM 9 excels in its refraction and reflection behavior, which can be compared to that of natural enamel.

The picture taken under UV light clearly shows that different levels of fluorescence are found in natural teeth.

Numerous VITA VM materials contain pigments which add fluorescence to the restorations. The use of additional fluorescent and opalescent materials leads to individual and esthetically appealing results.

The EFFECT LINER and MAMELON materials, for example, feature particularly distinctive fluorescence.

The EFFECT OPAL materials were especially developed to create the opal effect

found in the surface of translucent and young teeth.