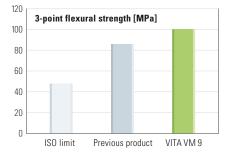

#### Flexural strength

Flexural strength of VITA VM 9 compared with that of the previous product and the ISO limit according to ISO 6872.