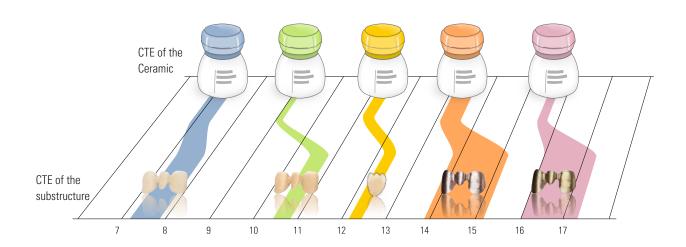

### yttrium partially-stabilized zirconia substructures

**Machinable Materials** 

VITABLOCS

**Pressable Materials** 

VITA PM 9

Flexibility and customization - these are the requirements that today's zirconia ceramics need to fulfill. The high-melting, fine-structure ceramic VITA VM 9, sets the benchmark in versatility. It is suitable for veneering zirconia substructures in the CTE range of 10.0 - 10.5, such as VITA YZ T. It is also recommended for individualizing restorations made from VITABLOCS MARK II ceramics and VITA PM 9 press ceramic pellets.

### VITAVM<sub>®</sub>9 Reliable use thanks to unmistakable classification

| Veneering material                                                               | Substructure material                                                                                                                                                                                                 |  |  |  |
|----------------------------------------------------------------------------------|-----------------------------------------------------------------------------------------------------------------------------------------------------------------------------------------------------------------------|--|--|--|
| VITA VM 7<br>CTE (25–500°C) 6.9–7.3 · 10 <sup>-6</sup> · K <sup>-1</sup>         | special fine-structure feldspar veneering ceramic for all-ceramic sub structure materials in the CTE range of 7.2–7.8 (made from $\rm Al_2O_3$ )                                                                      |  |  |  |
| VITA TITANKERAMIK<br>CTE (25–500°C) 8.2–8.9 · 10 <sup>-6</sup> · K <sup>-1</sup> | for titanium and titanium alloys<br>Titanium CTE (25–500°C), approx. $9.6 \cdot 10^{-6} \cdot K^{-1}$<br>Ti <sub>6</sub> Al <sub>4</sub> V CTE (25–500°C), approx. $10.2 \cdot 10^{-6} \cdot K^{-1}$                  |  |  |  |
| VITA VM 9<br>CTE (25–500°C) 9.0–9.2 · 10 <sup>-6</sup> · K <sup>-1</sup>         | VITA YZ CTE (25–500°C) 10.0–10.5 · 10 <sup>-6</sup> · K <sup>-1</sup> VITABLOCS CTE (25–500°C) approx. 9.4 · 10 <sup>-6</sup> · K <sup>-1</sup> VITA PM 9 CTE (25–500°C) 9.0–9.5 · 10 <sup>-6</sup> · K <sup>-1</sup> |  |  |  |

 VITA VM 11
 VITA SUPRINITY PC

 CTE (25–500°C) 11.2–11.6 ⋅ 10-6 ⋅ K-1
 CTE (25–500°C) approx. 12.3 ⋅ 10-6 ⋅ K-1

 VITA VM 13
 High gold content, reduced precious metal content, palladium based and non-precious alloys
 \*

 CTE (25–500°C) 13.1–13.6 ⋅ 10-6 ⋅ K-1
 CTE (25–600°C) 13.8–15.2 ⋅ 10-6 ⋅ K-1

 VITA VM 15
 Multi-indication alloys (especially eco alloys)

 CTE (25–500°C) 15.5–15.7 ⋅ 10-6 ⋅ K-1
 CTE (25–600°C) 16.0–17.3 ⋅ 10-6 ⋅ K-1

<sup>\*</sup> further information on alloys can be found on the internet under Downloads.