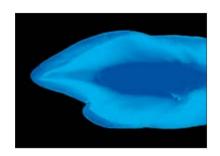

The picture taken under UV light clearly shows that different levels of fluorescence are found in natural teeth.

Numerous VITA VM materials contain pigments which add fluorescence to the restorations. The use of additional fluorescent and opalescent materials leads to individual and esthetically appealing results.