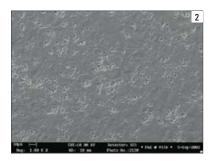

Fig. 1: SEM image of the surface of a ceramic with conventional structure (magnification 5000 x).

**Fig. 2:** SEM image of the surface of VITA VM 9 (magnification 5000 x).

#### The fine difference

With VITA VM 9, a ceramic has been developed which clearly reveals more homogeneous distribution of the crystal and glass phases after firing, than conventional ceramics. This innovative fine-structure is unrivaled and characteristic for all ceramic components of the VITA VM concept — whether for metal or all-ceramic materials.

The etched surface of VITA VM 9 reveals particularly fine and homogeneous distribution of the leucite crystals in the glass phase. As a result, the formation of stress cracks is avoided and a smooth and perfectly dense surface is created, which provides VITA VM 9 with excellent milling and polishing properties. Plus, the accumulation of plaque is considerably reduced and easy care and cleaning of restorations is enabled.