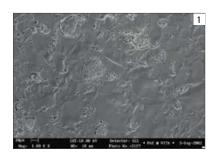

#### The conventional ceramic

The etched surface (etched for 20 seconds with VITA CERAMICS ETCH) reveals agglomerates of leucite crystals of up to 30  $\mu m$  in diameter.

The differences between the CTE values of the leucite agglomerates and those of the glass phase frequently result in stress cracks.

Fig. 1: SEM image of the surface of a ceramic with conventional structure (magnification 5000 x).

**Fig. 2:** SEM image of the surface of VITA VM 9 (magnification 5000 x).