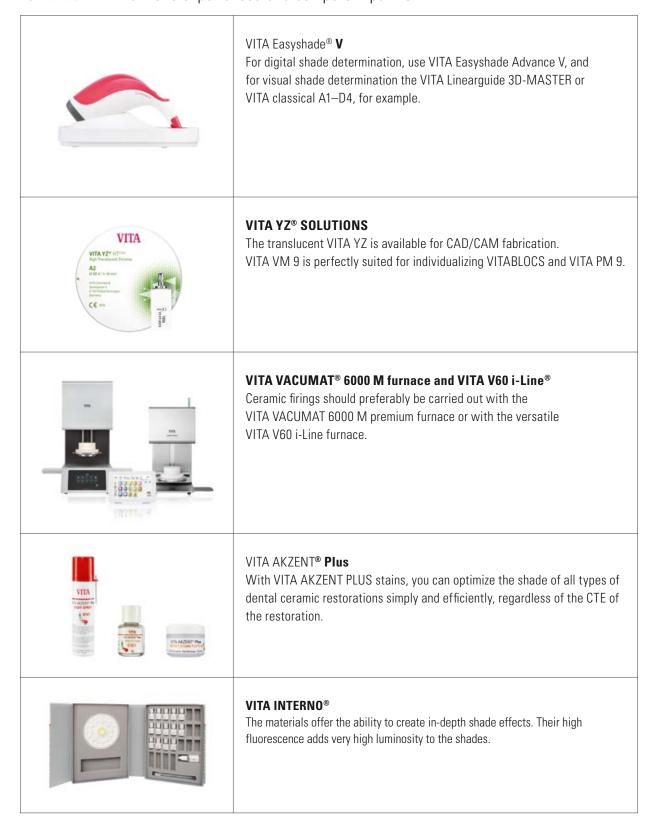

| VITAVM®9 ADD-ON KIT** Set of individualization materials and accessories                                                                                                                                                                                                           |

<sup>\*</sup> Available in VITA SYSTEM 3D-MASTER and VITA classical A1-D4 shades. \*\* Can be used for VITA SYSTEM 3D-MASTER and VITA A1-D4 shades

### VITAVM<sub>8</sub>9 All from one experienced and competent partner



For more information visit www.vita-zahnfabrik.com

VITA VM 9 veneering material is available in VITA SYSTEM 3D-MASTER and VITA classical A1—D4 shades. Shade compatibility with all VITA 3D-MASTER and VITA classical materials is guaranteed.

With the unique VITA SYSTEM 3D-MASTER, all natural tooth shades can be systematically determined and perfectly reproduced.



Please note: Our products must be used in accordance with the instructions for use. We accept no liability for any damage resulting from incorrect handling or usage. The user is furthermore obliged to check the product before use with regard to its suitability for the intended area of applications. We cannot accept any liability if the product is used in conjunction with materials and equipment from other manufacturers that are