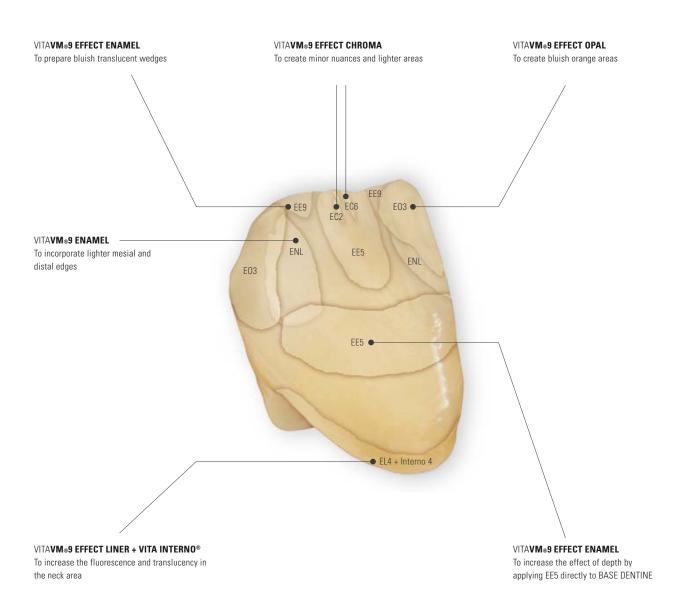

### VITAVM<sub>0</sub>9 Coordinated additional materials for top-quality individualization

Middle-aged tooth with lifelike appearance and effect of depth. This tooth was layered with BASE DENTINE, ENAMEL and additional, individual materials.

#### Vivid play of colors with VITAVM®9

The objective of any esthetic dental restoration is the reproduction of the fluorescence and opalescence of natural teeth. Like all VITA VM materials, VITA VM 9 excels in its refraction and reflection behavior, which can be compared to that of natural enamel.

The EFFECT LINER and MAMELON materials, for example, feature particularly distinctive fluorescence.

The EFFECT OPAL materials were especially developed to create the opal effect

found in the surface of translucent and young teeth.