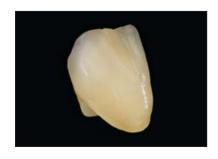

### VITAVM<sub>0</sub>9 Coordinated additional materials for top-quality individualization

Middle-aged tooth with lifelike appearance and effect of depth. This tooth was layered with BASE DENTINE, ENAMEL and additional, individual materials.