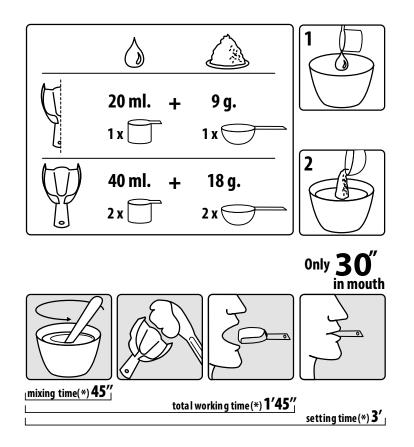

## Type I: Fast setting compliant with ISO 1563 specification.

(\*) Measurements taken at 23°C with deionised water. Millenium does not require special treatment before use.

## Vigorously mix the powder with water.

Variations in temperature or water hardness cause small changes in the total working time and setting time.

Wash, rinse, shake the impression and pour the model.