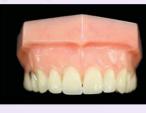

## Itsoclear's superior difference stands out from all the rest

- Saves bench time producing a higher quality dental esthetic clasp that your customers will appreciate while increasing your profit.
- Crystal clear, will not lose its clarity
- Non-abrasive
- Easily adjustable
- No injection machines or hand-held injectors required
- Perfect for new partial dentures as well as repairs and replacing metal clasp

## 4 easy steps to create your Itsoclear clasp in under 4 minutes

- **1A)** Warm clasp by lightly waving it over flame. (WARNING: Do not overheat the clasp)
- **1B)** Lightly pass 3 prong plier over flame. (WARNING: Overheating plier will cause indentation in clasp)
- Adapt accordingly around tooth by rewarming the 3 prong plier as needed.
- 2A) After clasp is formed around tooth begin to create retention.
- **2B)** Form retention by bending a loop at opposite end of clasp to hold in acrylic.
- **2C)** Once retention is formed the clasp is ready to be set in place on frame.
- 3) Secure clasp on frame by using glue and accelerator.
- 4) Finally, place acrylic under retentive area and above the clasp so that the clasp will remain in position.