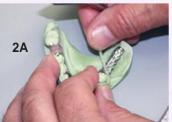

## 4 easy steps to create your Itsoclear clasp in under 4 minutes

- **1A)** Warm clasp by lightly waving it over flame. (WARNING: Do not overheat the clasp)
- **1B)** Lightly pass 3 prong plier over flame. (WARNING: Overheating plier will cause indentation in clasp)
- Adapt accordingly around tooth by rewarming the 3 prong plier as needed.
- 2A) After clasp is formed around tooth begin to create retention.
- **2B)** Form retention by bending a loop at opposite end of clasp to hold in acrylic.
- **2C)** Once retention is formed the clasp is ready to be set in place on frame.
- 3) Secure clasp on frame by using glue and accelerator.
- 4) Finally, place acrylic under retentive area and above the clasp so that the clasp will remain in position.