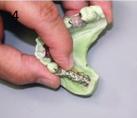

## 4 easy steps to create your Itsoclear clasp in under 4 minutes

- **1A)** Warm clasp by lightly waving it over flame. (WARNING: Do not overheat the clasp)
- **1B)** Lightly pass 3 prong plier over flame. (WARNING: Overheating plier will cause indentation in clasp)
- Adapt accordingly around tooth by rewarming the 3 prong plier as needed.
- 2A) After clasp is formed around tooth begin to create retention.
- **2B)** Form retention by bending a loop at opposite end of clasp to hold in acrylic.
- **2C)** Once retention is formed the clasp is ready to be set in place on frame.
- 3) Secure clasp on frame by using glue and accelerator.
- 4) Finally, place acrylic under retentive area and above the clasp so that the clasp will remain in position.