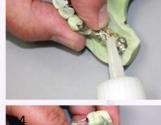

## 4 easy steps to create your Itsoclear clasp in under 4 minutes

- **1A)** Warm clasp by lightly waving it over flame. (WARNING: Do not overheat the clasp)
- **1B)** Lightly pass 3 prong plier over flame. (WARNING: Overheating plier will cause indentation in clasp)
- Adapt accordingly around tooth by rewarming the 3 prong plier as needed.
- 2A) After clasp is formed around tooth begin to create retention.
- **2B)** Form retention by bending a loop at opposite end of clasp to hold in acrylic.
- **2C)** Once retention is formed the clasp is ready to be set in place on frame.
- 3) Secure clasp on frame by using glue and accelerator.
- 4) Finally, place acrylic under retentive area and above the clasp so that the clasp will remain in position.