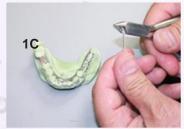

## 4 easy steps to create your Itsoclear clasp in under 4 minutes

- **1A)** Warm clasp by lightly waving it over flame. (WARNING: Do not overheat the clasp)
- **1B)** Lightly pass 3 prong plier over flame. (WARNING: Overheating plier will cause indentation in clasp)
- Adapt accordingly around tooth by rewarming the 3 prong plier as needed.
- 2A) After clasp is formed around tooth begin to create retention.
- **2B)** Form retention by bending a loop at opposite end of clasp to hold in acrylic.
- **2C)** Once retention is formed the clasp is ready to be set in place on frame.
- 3) Secure clasp on frame by using glue and accelerator.
- 4) Finally, place acrylic under retentive area and above the clasp so that the clasp will remain in position.