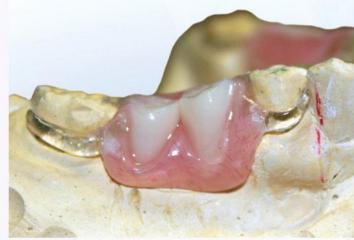

Your partial denture is now ready to be processed as normal.

**REPAIRS or REPLACEMENTS:** Cut groove where clasp is to be formed and cut a deep groove in tentative area. Process as normal.

Clear Universal Clasps, 6/Pkg. Recommended use on pre-molar/anterior teeth

Clear Molar Clasps, 6/Pkg. Recommended use when stronger reinforcement is needed

Wrought Wire Clasp

Wrought Wire vs Itsoclear

Itsoclear

Visit us at www.whwplastics.com

WHW Plastics, Therm Road, Hull, UK. HU8 7BF. Tel:01482 329154. Email: sales@whwplastics.com. Fax: 01482 217140