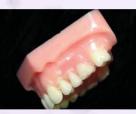

## Itsoclear's superior difference stands out from all the rest

- Saves bench time producing a higher quality dental esthetic clasp that your customers will appreciate while increasing your profit.
- Crystal clear, will not lose its clarity
- Non-abrasive
- Easily adjustable
- No injection machines or hand-held injectors required
- Perfect for new partial dentures as well as repairs and replacing metal clasp

## 4 easy steps to create your Itsoclear clasp in under 4 minutes

- **1A)** Warm clasp by lightly waving it over flame. (WARNING: Do not overheat the clasp)
- **1B)** Lightly pass 3 prong plier over flame. (WARNING: Overheating plier will cause indentation in clasp)
- Adapt accordingly around tooth by rewarming the 3 prong plier as needed.
- 2A) After clasp is formed around tooth begin to create retention.
- **2B)** Form retention by bending a loop at opposite end of clasp to hold in acrylic.
- **2C)** Once retention is formed the clasp is ready to be set in place on frame.
- 3) Secure clasp on frame by using glue and accelerator.
- 4) Finally, place acrylic under retentive area and above the clasp so that the clasp will remain in position.