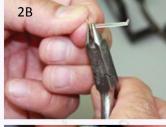

## 4 easy steps to create your Itsoclear clasp in under 4 minutes

- **1A)** Warm clasp by lightly waving it over flame. (WARNING: Do not overheat the clasp)
- **1B)** Lightly pass 3 prong plier over flame. (WARNING: Overheating plier will cause indentation in clasp)
- Adapt accordingly around tooth by rewarming the 3 prong plier as needed.
- 2A) After clasp is formed around tooth begin to create retention.
- **2B)** Form retention by bending a loop at opposite end of clasp to hold in acrylic.
- **2C)** Once retention is formed the clasp is ready to be set in place on frame.
- 3) Secure clasp on frame by using glue and accelerator.
- 4) Finally, place acrylic under retentive area and above the clasp so that the clasp will remain in position.