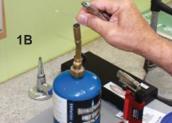

## 4 easy steps to create your Itsoclear clasp in under 4 minutes

- **1A)** Warm clasp by lightly waving it over flame. (WARNING: Do not overheat the clasp)
- **1B)** Lightly pass 3 prong plier over flame. (WARNING: Overheating plier will cause indentation in clasp)
- Adapt accordingly around tooth by rewarming the 3 prong plier as needed.
- 2A) After clasp is formed around tooth begin to create retention.
- **2B)** Form retention by bending a loop at opposite end of clasp to hold in acrylic.
- **2C)** Once retention is formed the clasp is ready to be set in place on frame.
- 3) Secure clasp on frame by using glue and accelerator.
- 4) Finally, place acrylic under retentive area and above the clasp so that the clasp will remain in position.