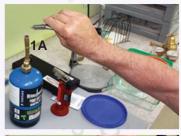

## 4 easy steps to create your Itsoclear clasp in under 4 minutes

- **1A)** Warm clasp by lightly waving it over flame. (WARNING: Do not overheat the clasp)
- **1B)** Lightly pass 3 prong plier over flame. (WARNING: Overheating plier will cause indentation in clasp)
- Adapt accordingly around tooth by rewarming the 3 prong plier as needed.
- 2A) After clasp is formed around tooth begin to create retention.
- **2B)** Form retention by bending a loop at opposite end of clasp to hold in acrylic.
- **2C)** Once retention is formed the clasp is ready to be set in place on frame.
- 3) Secure clasp on frame by using glue and accelerator.
- 4) Finally, place acrylic under retentive area and above the clasp so that the clasp will remain in position.