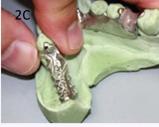

## 4 easy steps to create your Itsoclear clasp in under 4 minutes

- **1A)** Warm clasp by lightly waving it over flame. (WARNING: Do not overheat the clasp)
- **1B)** Lightly pass 3 prong plier over flame. (WARNING: Overheating plier will cause indentation in clasp)
- Adapt accordingly around tooth by rewarming the 3 prong plier as needed.
- 2A) After clasp is formed around tooth begin to create retention.
- **2B)** Form retention by bending a loop at opposite end of clasp to hold in acrylic.
- **2C)** Once retention is formed the clasp is ready to be set in place on frame.
- 3) Secure clasp on frame by using glue and accelerator.
- 4) Finally, place acrylic under retentive area and above the clasp so that the clasp will remain in position.