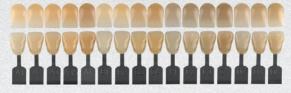

\_Stable, true to color and efficient

\_ldeal for implant-supported constructions and massive structures

\_Indicated for up to 14-pontic bridges

Absolutely true color shades in accordance with the VITA color shade key

# **≈zolid** ht+ white

Ceramill Liquid new formula

Ceramill Liquid FX

PROPERTIES ZOLID HT+: 6.7 - 7.2% Yttrium 1100 Mpa

- 4 multi-pontic bridges
- White + Liquids 16 A-D (Preshades)

PROPERTIES ZOLID FX: 9.15 - 9.55% Yttrium 700 Mpa max. 3-pontic bridges - White + Liquids - 16 A-D (Preshades)