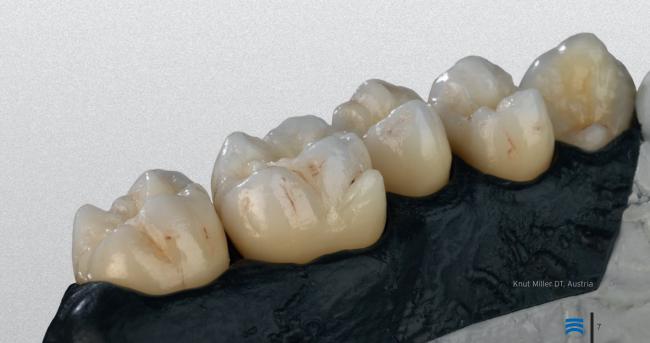

\_Stable, true to color and efficient

\_ldeal for implant-supported constructions and massive structures

\_Indicated for up to 14-pontic bridges

Absolutely true color shades in accordance with the VITA color shade key

"An indispensable all-rounder when true colors, stability and esthetics matter!"

Benjamin Votteler MDT, Dentaltechnik Votteler, Germany