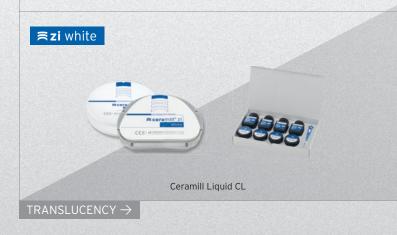

#### **PRESHADE**

(pre-stained)

WHITE

(white)

PROPERTIES CERAMILL ZI: 4.5 - 5.6% Yttrium 1200 Mpa 4 - multi-pontic bridges - White + Liquids

STRENGTH

# **≈zolid** ht+ white

Ceramill Liquid new formula

Ceramill Liquid FX

PROPERTIES ZOLID HT+: 6.7 - 7.2% Yttrium 1100 Mpa

- 4 multi-pontic bridges
- White + Liquids 16 A-D (Preshades)

PROPERTIES ZOLID FX: 9.15 - 9.55% Yttrium 700 Mpa max. 3-pontic bridges - White + Liquids - 16 A-D (Preshades)