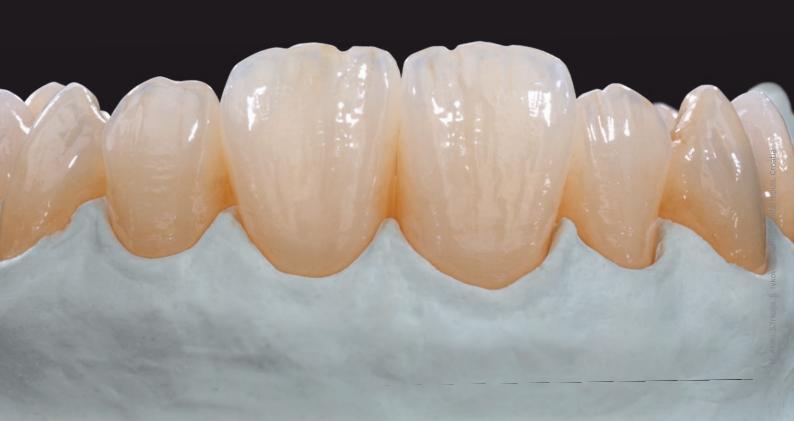

\_Stable, true to color and efficient

\_ldeal for implant-supported constructions and massive structures

\_Indicated for up to 14-pontic bridges

Absolutely true color shades in accordance with the VITA color shade key

"An indispensable all-rounder when true colors, stability and esthetics matter!"

Benjamin Votteler MDT, Dentaltechnik Votteler, Germany