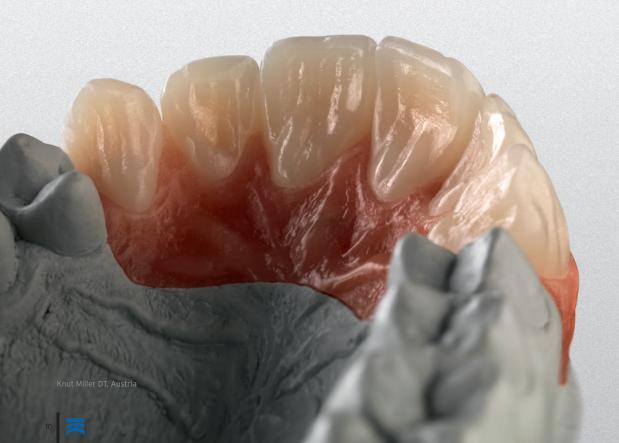

# **≈zolid** ht+ preshades

\_Stable, true to color and efficient

\_ldeal for implant-supported constructions and massive structures

\_Indicated for up to 14-pontic bridges

Absolutely true color shades in accordance with the VITA color shade key