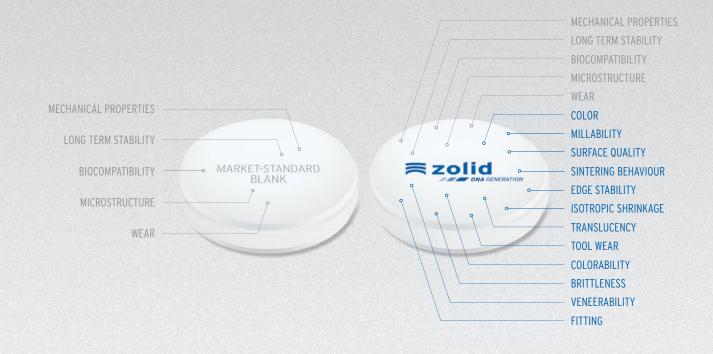

# ZIRCONIUM OXIDE AT THE HIGHEST LEVEL

The in-house development and production of the Zolid DNA blanks allows us to have a greater influence on the process-relevant material parameters. For example, next to stains perfectly matched to the VITA shade guide, our engineers also take into consideration sintering levels and the related tool wear as well as uniform shrinkage for a perfect fit. Add to this, that both the milling machines and sintering furnaces are developed and manufactured specifically by Amann Girrbach. Going full circle, this creates a unique, safe and efficient system.

safety-relevant properties (partially normative)

application-oriented properties, additionally checked by Amann Girrbach (not normative)